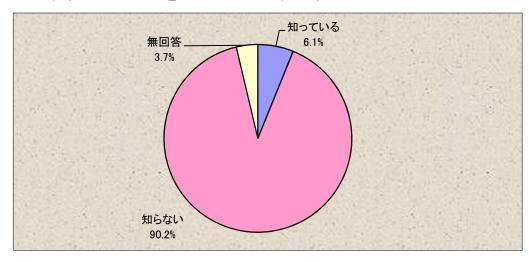

#### (1)鳥取環境大学では、現在、学部・学科の改編を検討しています。このことを知っていますか。

|   | 選択肢   | 件数     | 比率     |
|---|-------|--------|--------|
| 1 | 知っている | 88     | 6. 1%  |
| 2 | 知らない  | 1, 294 | 90. 2% |
|   | 無回答   | 53     | 3. 7%  |
|   | 合計    | 1, 435 | 100.0% |