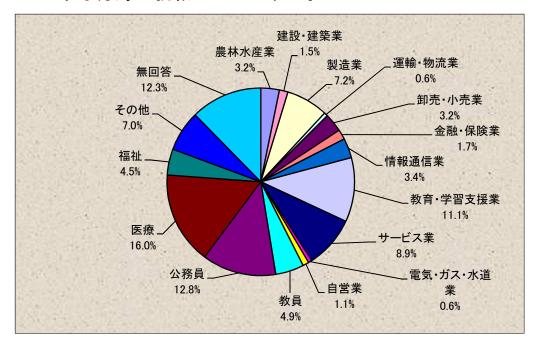

# (2)【「1~3 県内に就職したい」を選んだ方へ】県内のどのような分野に就職したいですか。

|     | 選択肢       | 件数  | 比率      |
|-----|-----------|-----|---------|
| 1   | 農林水産業     | 15  | 3. 2%   |
| 2   | 建設•建築業    | 7   | 1. 5%   |
| 3   | 製造業       | 34  | 7. 2%   |
| 4   | 運輸・物流業    | 3   | 0.6%    |
| 5   | 卸売・小売業    | 15  | 3. 2%   |
| 6   | 金融・保険業    | 8   | 1. 7%   |
| 7   | 情報通信業     | 16  | 3. 4%   |
| 8   | 教育・学習支援業  | 52  | 11. 1%  |
| 9   | サービス業     | 42  | 8.9%    |
| 10  | 電気・ガス・水道業 | 3   | 0. 6%   |
| 11  | 自営業       | 5   | 1. 1%   |
| 12  | 教員        | 23  | 4. 9%   |
| 13  | 公務員       | 60  | 12. 8%  |
| 14  | 医療        | 75  | 16.0%   |
| 15  | 福祉        | 21  | 4. 5%   |
| 16  | その他       | 33  | 7.0%    |
| 無回答 |           | 58  | 12. 3%  |
|     | 合計        | 470 | 100. 0% |