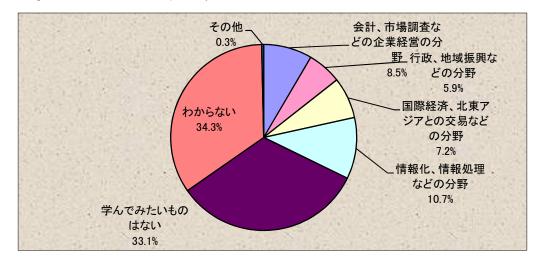

#### (3) 改編案で検討されている経営学科の教育内容の中で、何が学んでみたいですか。

|    | 選択肢                 | 件数     | 比率     |
|----|---------------------|--------|--------|
| 1  | 会計、市場調査などの企業経営の分野   | 123    | 8. 5%  |
| 2  | 行政、地域振興などの分野        | 86     | 5. 9%  |
| 3  | 国際経済、北東アジアとの交易などの分野 | 104    | 7. 2%  |
| 4  | 情報化、情報処理などの分野       | 155    | 10. 7% |
| 5  | 学んでみたいものはない         | 481    | 33. 1% |
| 6  | わからない               | 499    | 34. 3% |
| 7  | その他                 | 5      | 0.3%   |
| 合計 |                     | 1, 453 | 100.0% |