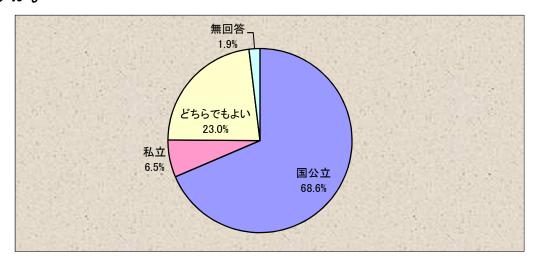

#### (2) どのような設置形態の学校に進学することを希望しますか。

|     | 選択肢     | 件数     | 比率     |
|-----|---------|--------|--------|
| 1   | 国公立     | 755    | 68.6%  |
| 2   | 私立      | 72     | 6. 5%  |
| 3   | どちらでもよい | 253    | 23.0%  |
| 無回答 |         | 21     | 1. 9%  |
|     | 合計      | 1, 101 | 100.0% |