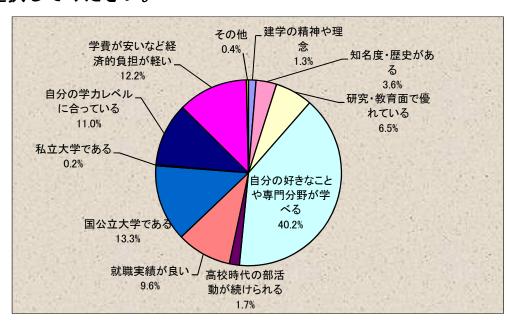

#### (3) 志望校の選択で重視することは何ですか。2つ以内で選択してください。

|    | 選択肢               | 件数     | 比率     |
|----|-------------------|--------|--------|
| 1  | 建学の精神や理念          | 25     | 1. 3%  |
| 2  | 知名度・歴史がある         | 68     | 3. 6%  |
| 3  | 研究・教育面で優れている      | 124    | 6. 5%  |
| 4  | 自分の好きなことや専門分野が学べる | 763    | 40. 2% |
| 5  | 高校時代の部活動が続けられる    | 33     | 1. 7%  |
| 6  | 就職実績が良い           | 182    | 9.6%   |
| 7  | 国公立大学である          | 253    | 13. 3% |
| 8  | 私立大学である           | 4      | 0. 2%  |
| 9  | 自分の学力レベルに合っている    | 209    | 11. 0% |
| 10 | 学費が安いなど経済的負担が軽い   | 232    | 12. 2% |
| 11 | その他               | 7      | 0. 4%  |
|    | 合計                | 1, 900 | 100.0% |