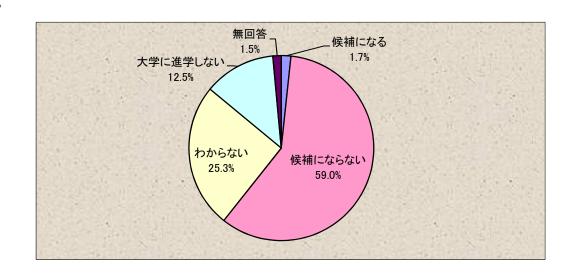

#### (2) 現在の鳥取環境大学は、進学先の候補になりますか。

|     | 選択肢      | 件数     | 比率     |
|-----|----------|--------|--------|
| 1   | 候補になる    | 24     | 1. 7%  |
| 2   | 候補にならない  | 847    | 59.0%  |
| 3   | わからない    | 363    | 25. 3% |
| 4   | 大学に進学しない | 180    | 12. 5% |
| 無回答 |          | 21     | 1. 5%  |
|     | 合計       | 1, 435 | 100.0% |