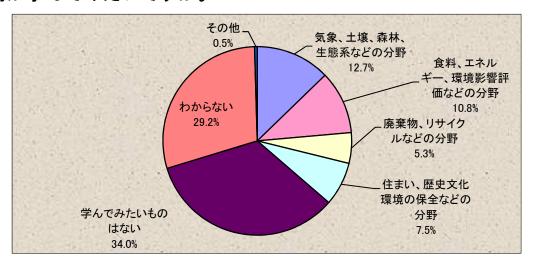

#### (2) 改編案で検討されている環境学科の教育内容の中で、何が学んでみたいですか。

|    | 選択肢                  | 件数     | 比率     |
|----|----------------------|--------|--------|
| 1  | 気象、土壌、森林、生態系などの分野    | 194    | 12. 7% |
| 2  | 食料、エネルギー、環境影響評価などの分野 | 165    | 10. 8% |
| 3  | 廃棄物、リサイクルなどの分野       | 80     | 5. 3%  |
| 4  | 住まい、歴史文化環境の保全などの分野   | 114    | 7. 5%  |
| 5  | 学んでみたいものはない          | 517    | 34. 0% |
| 6  | わからない                | 445    | 29. 2% |
| 7  | その他                  | 7      | 0. 5%  |
| 合計 |                      | 1, 522 | 100.0% |