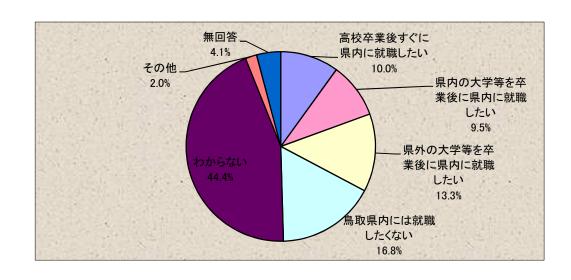

#### (1) 鳥取県内に就職したいと思いますか。

|     | 選択肢                 | 件数     | 比率     |
|-----|---------------------|--------|--------|
| 1   | 高校卒業後すぐに県内に就職したい    | 143    | 10.0%  |
| 2   | 県内の大学等を卒業後に県内に就職したい | 136    | 9. 5%  |
| 3   | 県外の大学等を卒業後に県内に就職したい | 191    | 13. 3% |
| 4   | 鳥取県内には就職したくない       | 241    | 16. 8% |
| 5   | わからない               | 637    | 44. 4% |
| 6   | その他                 | 28     | 2. 0%  |
| 無回答 |                     | 59     | 4. 1%  |
| 合計  |                     | 1, 435 | 100.0% |