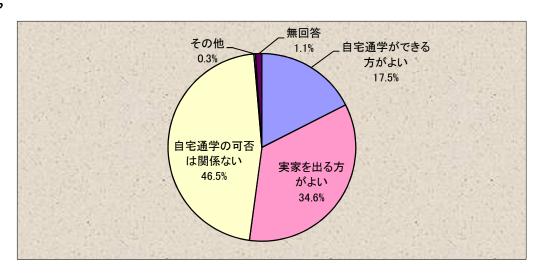

# (4) 志望校を選択する際に自宅通学の可否を重視しますか。

|     | 選択肢          | 件数     | 比率     |
|-----|--------------|--------|--------|
| 1   | 自宅通学ができる方がよい | 193    | 17. 5% |
| 2   | 実家を出る方がよい    | 381    | 34. 6% |
| 3   | 自宅通学の可否は関係ない | 512    | 46. 5% |
| 4   | その他          | 3      | 0. 3%  |
| 無回答 |              | 12     | 1. 1%  |
|     | 合計           | 1, 101 | 100.0% |