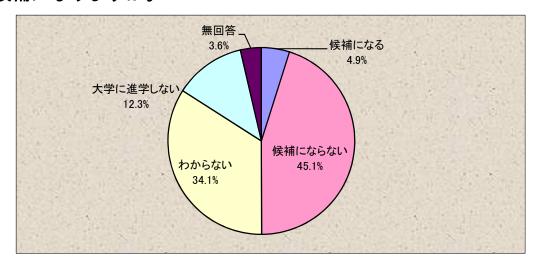

# (1) 鳥取環境大学が仮に公立大学となった場合、進学先の候補になりますか。

|     | 選択肢      | 件数     | 比率     |
|-----|----------|--------|--------|
| 1   | 候補になる    | 70     | 4. 9%  |
| 2   | 候補にならない  | 647    | 45. 1% |
| 3   | わからない    | 489    | 34. 1% |
| 4   | 大学に進学しない | 177    | 12. 3% |
| 無回答 |          | 52     | 3.6%   |
| 合計  |          | 1, 435 | 100.0% |