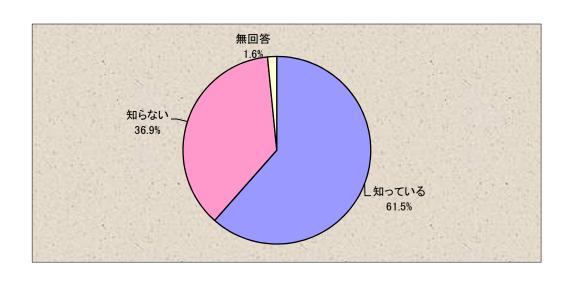

# (1) 鳥取環境大学を知っていますか。

|   | 選択肢   | 件数     | 比率     |
|---|-------|--------|--------|
| 1 | 知っている | 883    | 61.5%  |
| 2 | 知らない  | 529    | 36. 9% |
|   | 無回答   | 23     | 1.6%   |
|   | 合計    | 1, 435 | 100.0% |