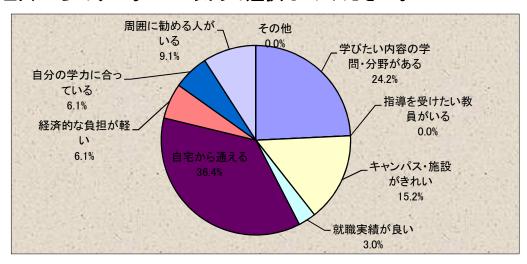

### (3)【「1 候補になる」を選んだ方へ】それはどのような理由からですか。2つ以内で選択してください。

|   | 選択肢             | 件数 | 比率     |
|---|-----------------|----|--------|
| 1 | 学びたい内容の学問・分野がある | 8  | 24. 2% |
| 2 | 指導を受けたい教員がいる    | 0  | 0.0%   |
| 3 | キャンパス・施設がきれい    | 5  | 15. 2% |
| 4 | 就職実績が良い         | 1  | 3.0%   |
| 5 | 自宅から通える         | 12 | 36. 4% |
| 6 | 経済的な負担が軽い       | 2  | 6. 1%  |
| 7 | 自分の学力に合っている     | 2  | 6. 1%  |
| 8 | 周囲に勧める人がいる      | 3  | 9. 1%  |
| 9 | その他             | 0  | 0.0%   |
|   | 슴計              | 33 | 100.0% |