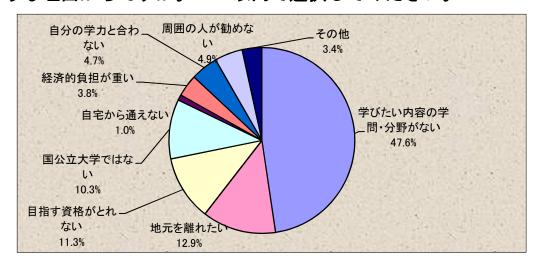

#### (4)【「2 候補にならない」を選んだ方へ】それはどのような理由からですか。2つ以内で選択してください。

|   | 選択肢             | 件数     | 比率     |
|---|-----------------|--------|--------|
| 1 | 学びたい内容の学問・分野がない | 585    | 47. 6% |
| 2 | 地元を離れたい         | 158    | 12. 9% |
| 3 | 目指す資格がとれない      | 139    | 11. 3% |
| 4 | 国公立大学ではない       | 127    | 10. 3% |
| 5 | 自宅から通えない        | 12     | 1.0%   |
| 6 | 経済的負担が重い        | 47     | 3.8%   |
| 7 | 自分の学力と合わない      | 58     | 4. 7%  |
| 8 | 周囲の人が勧めない       | 60     | 4. 9%  |
| 9 | その他             | 42     | 3. 4%  |
|   | 合計              | 1, 228 | 100.0% |