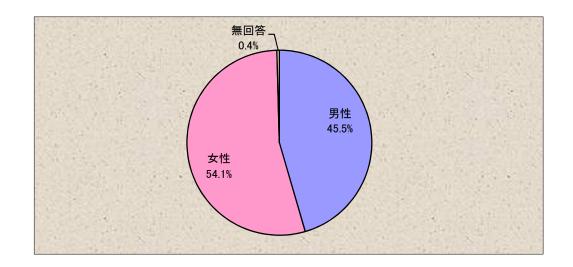

(2) あなたのお子様の性別を教えてください。

|   | 選択肢 | 件数  | 比率      |
|---|-----|-----|---------|
| 1 | 男性  | 439 | 45.5%   |
| 2 | 女性  | 522 | 54.1%   |
|   | 無回答 | 4   | 0.4%    |
|   | 合計  | 965 | 100. 0% |

(3) あなたのお子様の高校卒業後の進路について、どのような進路を希望されていますか。