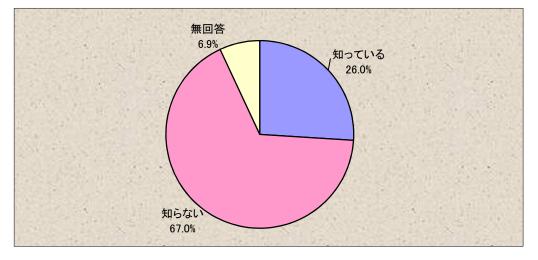

# (1) 鳥取環境大学では、現在、学部・学科の改編を検討しています。このことを知っていますか。

|   | 選択肢   | 件数  | 比率      |
|---|-------|-----|---------|
| 1 | 知っている | 251 | 26.0%   |
| 2 | 知らない  | 647 | 67.0%   |
|   | 無回答   | 67  | 6.9%    |
|   | 合計    | 965 | 100. 0% |