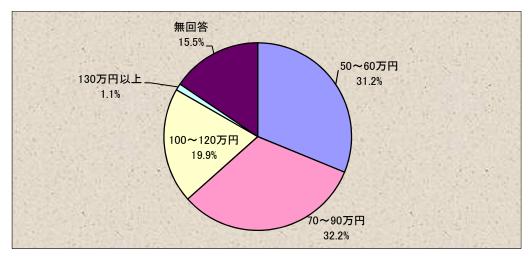

④建築・環境デザイン学科、情報システム学科の学費はどれくらいが適当ですか。

|   | 選択肢       | 件数  | 比率      |
|---|-----------|-----|---------|
| 1 | 50~60万円   | 301 | 31.2%   |
| 2 | 70~90万円   | 311 | 32. 2%  |
| 3 | 100~120万円 | 192 | 19. 9%  |
| 4 | 130万円以上   | 11  | 1.1%    |
|   | 無回答       | 150 | 15. 5%  |
|   | 合計        | 965 | 100. 0% |