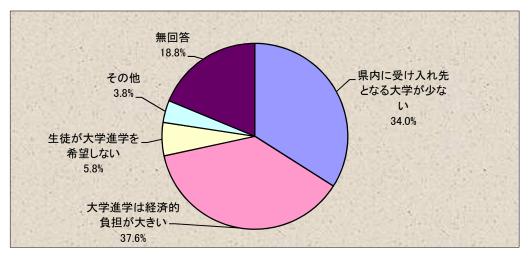

問7 その他

(1) 鳥取県の大学等進学率は全国平均と比べると低い状況ですが、この原因はどこにあると思いますか。

|   | 選択肢               | 件数  | 比率      |
|---|-------------------|-----|---------|
| 1 | 県内に受け入れ先となる大学が少ない | 328 | 34.0%   |
| 2 | 大学進学は経済的負担が大きい    | 363 | 37.6%   |
| 3 | 生徒が大学進学を希望しない     | 56  | 5.8%    |
| 4 | その他               | 37  | 3.8%    |
|   | 無回答               | 181 | 18.8%   |
|   | 合計                | 965 | 100. 0% |