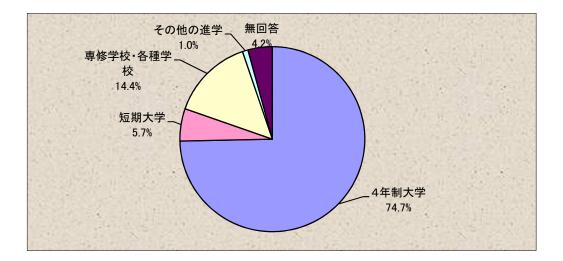

### *問2 お子様の高校卒業後の進路希望について (1)お子様を進学させたい志望校の種類はどれですか。*

|   | 選択肢       |     | 比率      |
|---|-----------|-----|---------|
| 1 | 4年制大学     | 528 | 74. 7%  |
| 2 | 短期大学      | 40  | 5.7%    |
| 3 | 専修学校・各種学校 | 102 | 14.4%   |
| 4 | その他の進学    | 7   | 1.0%    |
|   |           |     | 4. 2%   |
|   | 合計        | 707 | 100. 0% |