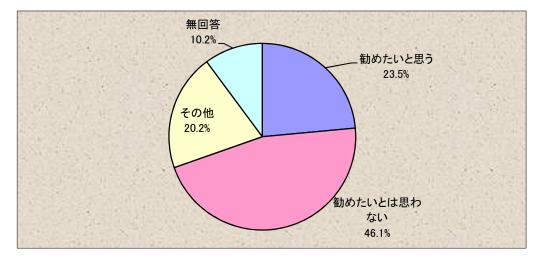

(2) 仮に公立化された場合、鳥取環境大学への進学をお子様に勧めたいと思いますか。

|   | 選択肢        | 件数  | 比率      |
|---|------------|-----|---------|
| 1 | 勧めたいと思う    | 227 | 23. 5%  |
| 2 | 勧めたいとは思わない | 445 | 46.1%   |
| 3 | その他        | 195 | 20. 2%  |
|   | 無回答        | 98  | 10. 2%  |
|   | 合計         | 965 | 100. 0% |