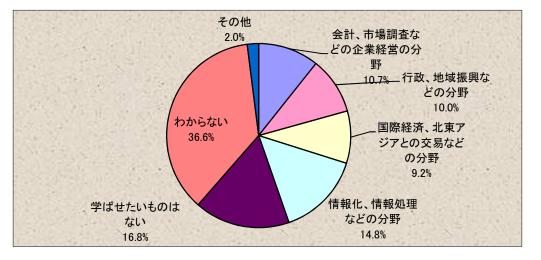

(3) 改編案で検討されている経営学科の教育内容の中で、何をお子様に学ばせたいですか。

|   | 選択肢                 | 件数     | 比率      |
|---|---------------------|--------|---------|
| 1 | 会計、市場調査などの企業経営の分野   | 107    | 10. 7%  |
| 2 | 行政、地域振興などの分野        | 100    | 10. 0%  |
| 3 | 国際経済、北東アジアとの交易などの分野 | 92     | 9.2%    |
| 4 | 情報化、情報処理などの分野       | 148    | 14.8%   |
| 5 | 学ばせたいものはない          | 168    | 16.8%   |
| 6 | わからない               | 366    | 36.6%   |
| 7 | その他                 | 20     | 2.0%    |
|   | 合計                  | 1, 001 | 100. 0% |