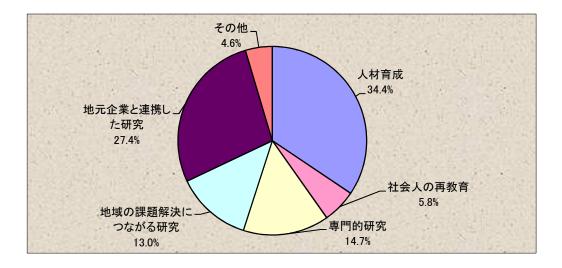

### 問6 鳥取環境大学の地域貢献について

(1) 鳥取環境大学に何を期待しますか。

|   | 選択肢            | 件数     | 比率      |
|---|----------------|--------|---------|
| 1 | 人材育成           | 350    | 34.4%   |
| 2 | 社会人の再教育        | 59     | 5.8%    |
| 3 | 専門的研究          | 150    | 14. 7%  |
| 4 | 地域の課題解決につながる研究 | 132    | 13.0%   |
| 5 | 地元企業と連携した研究    | 279    | 27.4%   |
| 6 | その他            | 47     | 4.6%    |
|   | 合計             | 1, 017 | 100. 0% |