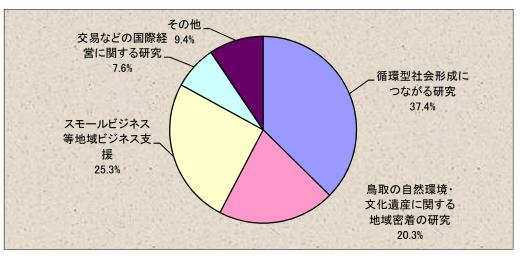

(2) 鳥取環境大学に取り上げて欲しい研究テーマは何ですか。

|   | 選択肢                     | 件数  | 比率      |
|---|-------------------------|-----|---------|
| 1 | 循環型社会形成につながる研究          | 325 | 37.4%   |
| 2 | 鳥取の自然環境・文化遺産に関する地域密着の研究 | 176 | 20. 3%  |
| 3 | スモールビジネス等地域ビジネス支援       | 220 | 25.3%   |
| 4 | 交易などの国際経営に関する研究         | 66  | 7.6%    |
| 5 | その他                     | 82  | 9.4%    |
|   | 合計                      | 869 | 100. 0% |