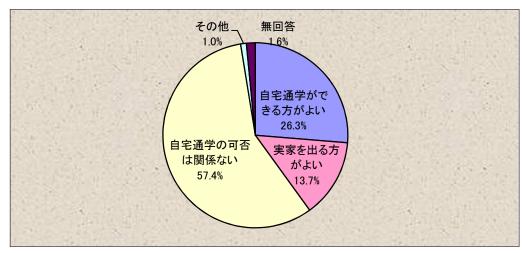

(2) お子様に志望校を選択させる際に自宅通学の可否を重視しますか。

|     | 選択肢          | 件数  | 比率      |
|-----|--------------|-----|---------|
| 1   | 自宅通学ができる方がよい | 186 | 26.3%   |
| 2   | 実家を出る方がよい    | 97  | 13. 7%  |
| 3   | 自宅通学の可否は関係ない | 406 | 57.4%   |
| 4   | その他          | 7   | 1.0%    |
| 無回答 |              | 11  | 1.6%    |
|     | 合計           | 707 | 100. 0% |