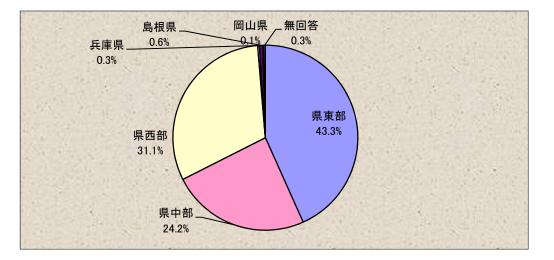

【県内高校2年生の保護者に対するアンケート】 問1 あなた自身とお子様についてお尋ねします。 (1)どちらにお住まいですか。

|   | 選択肢 | 件数  | 比率      |
|---|-----|-----|---------|
| 1 | 県東部 | 418 | 43.3%   |
| 2 | 県中部 | 234 | 24. 2%  |
| 3 | 県西部 | 300 | 31.1%   |
| 4 | 兵庫県 | 3   | 0.3%    |
| 5 | 島根県 | 6   | 0.6%    |
| 6 | 岡山県 | 1   | 0.1%    |
|   | 無回答 | 3   | 0.3%    |
|   | 合計  | 965 | 100. 0% |