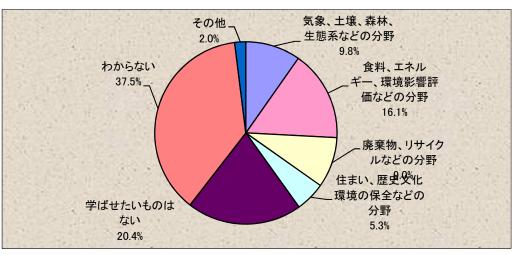

(2)改編案で検討されている環境学科の教育内容の中で、何をお子様に学ばせたいですか。

|   | 選択肢                  | 件数     | 比率      |
|---|----------------------|--------|---------|
| 1 | 気象、土壌、森林、生態系などの分野    | 99     | 9.8%    |
| 2 | 食料、エネルギー、環境影響評価などの分野 | 163    | 16.1%   |
| 3 | 廃棄物、リサイクルなどの分野       | 91     | 9.0%    |
| 4 | 住まい、歴史文化環境の保全などの分野   | 54     | 5.3%    |
| 5 | 学ばせたいものはない           | 207    | 20.4%   |
| 6 | わからない                | 381    | 37.5%   |
| 7 | その他                  | 20     | 2.0%    |
|   | 合計                   | 1, 015 | 100. 0% |