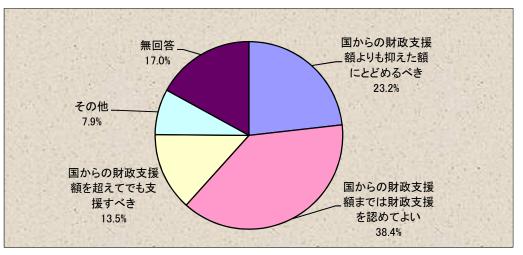

(3) 仮に公立大学にする場合、どの程度の県・鳥取市の財政負担まで許されると思いますか。

|   | 選択肢                     | 件数  | 比率      |
|---|-------------------------|-----|---------|
| 1 | 国からの財政支援額よりも抑えた額にとどめるべき | 224 | 23. 2%  |
| 2 | 国からの財政支援額までは財政支援を認めてよい  | 371 | 38.4%   |
| 3 | 国からの財政支援額を超えてでも支援すべき    | 130 | 13. 5%  |
| 4 | その他                     | 76  | 7.9%    |
|   | 無回答                     | 164 | 17.0%   |
|   | 合計                      | 965 | 100. 0% |