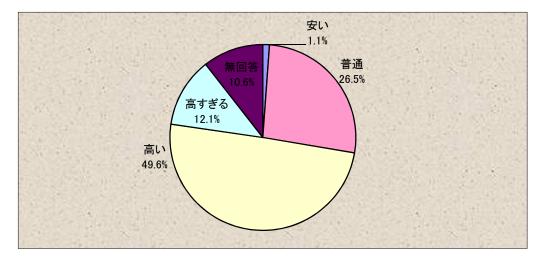

③建築・環境デザイン学科、情報システム学科の学費について、どう思いますか。

|   | 選択肢  | 件数  | 比率      |
|---|------|-----|---------|
| 1 | 安い   | 11  | 1.1%    |
| 2 | 普通   | 256 | 26. 5%  |
| 3 | 高い   | 479 | 49.6%   |
| 4 | 高すぎる | 117 | 12.1%   |
|   | 無回答  | 102 | 10.6%   |
|   | 合計   | 965 | 100. 0% |