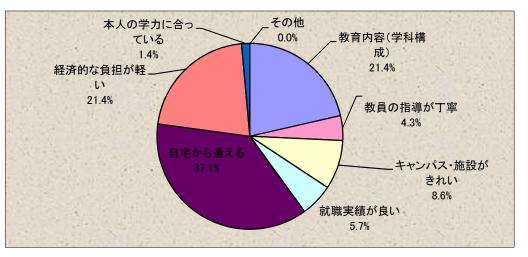

(3) 【「1 勧めたいと思う」を選んだ方】どのような理由からですか。2つ以内で選択してください。

|   | 選択肢          | 件数 | 比率      |
|---|--------------|----|---------|
| 1 | 教育内容(学科構成)   | 15 | 21.4%   |
| 2 | 教員の指導が丁寧     | 3  | 4.3%    |
| 3 | キャンパス・施設がきれい | 6  | 8.6%    |
| 4 | 就職実績が良い      | 4  | 5.7%    |
| 5 | 自宅から通える      | 26 | 37.1%   |
| 6 | 経済的な負担が軽い    | 15 | 21.4%   |
| 7 | 本人の学力に合っている  | 1  | 1.4%    |
| 8 | その他          | 0  | 0.0%    |
|   | 合計           | 70 | 100. 0% |