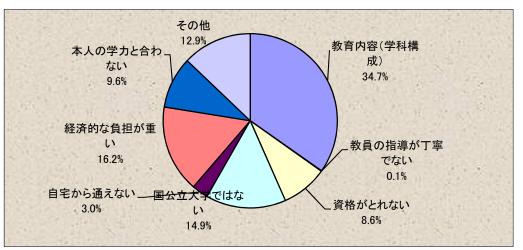

(4)【「2 勧めたいとは思わない」を選んだ方】どのような理由からですか。2つ以内で選択してください。

|   | 選択肢         | 件数     | 比率      |
|---|-------------|--------|---------|
| 1 | 教育内容(学科構成)  | 413    | 34. 7%  |
| 2 | 教員の指導が丁寧でない | 1      | 0.1%    |
| 3 | 資格がとれない     | 102    | 8.6%    |
| 4 | 国公立大学ではない   | 177    | 14. 9%  |
| 5 | 自宅から通えない    | 36     | 3.0%    |
| 6 | 経済的な負担が重い   | 193    | 16.2%   |
| 7 | 本人の学力と合わない  | 114    | 9.6%    |
| 8 | その他         | 153    | 12.9%   |
|   | 合計          | 1, 189 | 100. 0% |