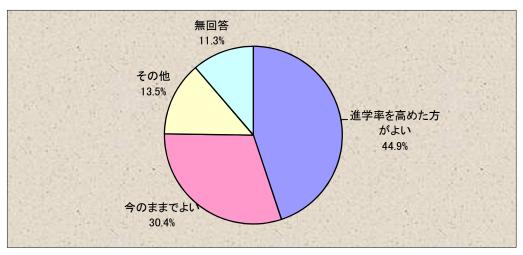

(2)鳥取県の大学等進学率(43.6%)について、どう思いますか。

|   | 選択肢         | 件数  | 比率      |
|---|-------------|-----|---------|
| 1 | 進学率を高めた方がよい | 433 | 44.9%   |
| 2 | 今のままでよい     | 293 | 30.4%   |
| 3 | その他         | 130 | 13. 5%  |
|   | 無回答         |     | 11.3%   |
|   | 合計          | 965 | 100. 0% |