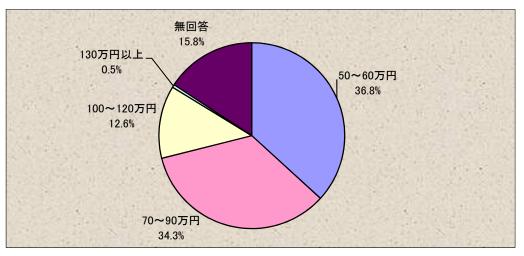

②環境政策経営学科、環境マネジメント学科の学費はどれくらいが適当ですか。

|   | 選択肢       |     | 比率     |
|---|-----------|-----|--------|
| 1 | 50~60万円   | 355 | 36.8%  |
| 2 | 70~90万円   | 331 | 34. 3% |
| 3 | 100~120万円 | 122 | 12.6%  |
| 4 | 130万円以上   | 5   | 0.5%   |
|   | 無回答       |     | 15. 8% |
|   | 合計        | 965 | 100.0% |