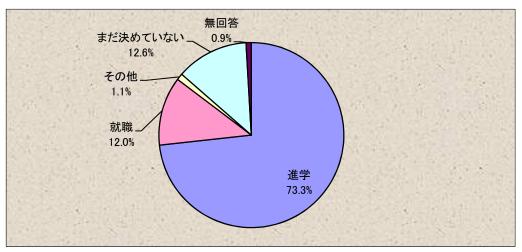

|   | 選択肢      |     | 比率      |
|---|----------|-----|---------|
| 1 | 進学       | 707 | 73.3%   |
| 2 | 就職       | 116 | 12.0%   |
| 3 | その他      | 11  | 1.1%    |
| 4 | まだ決めていない | 122 | 12.6%   |
|   | 無回答      |     | 0.9%    |
|   | 合計       | 965 | 100. 0% |