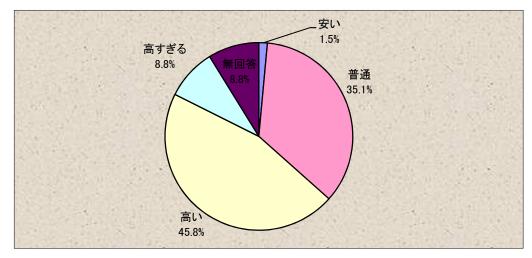

#### (5)現在の鳥取環境大学の学費についてお尋ねします。 ①環境政策経営学科、環境マネジメント学科の学費について、どう思いますか。

|   | 選択肢  | 件数  | 比率      |
|---|------|-----|---------|
| 1 | 安い   | 14  | 1.5%    |
| 2 | 普通   | 339 | 35.1%   |
| 3 | 高い   | 442 | 45.8%   |
| 4 | 高すぎる | 85  | 8.8%    |
|   | 無回答  | 85  | 8.8%    |
|   | 合計   | 965 | 100. 0% |