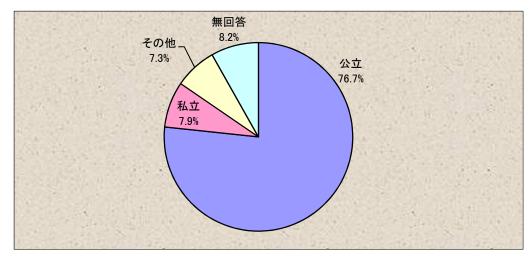

## 問5 鳥取環境大学の設置形態について

(1) 鳥取環境大学は、今後どのような設置形態が望ましいと思いますか。

|   | 選択肢 | 件数  | 比率      |
|---|-----|-----|---------|
| 1 | 公立  | 740 | 76. 7%  |
| 2 | 私立  | 76  | 7.9%    |
| 3 | その他 | 70  | 7.3%    |
|   | 無回答 | 79  | 8.2%    |
|   | 合計  | 965 | 100. 0% |