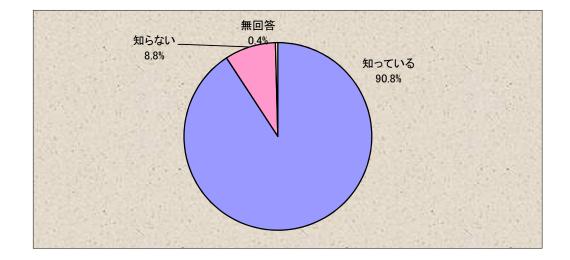

問3 鳥取環境大学について

(1) 鳥取環境大学を知っていますか。

|   | 選択肢   | 件数  | 比率      |
|---|-------|-----|---------|
| 1 | 知っている | 876 | 90.8%   |
| 2 | 知らない  | 85  | 8.8%    |
|   | 無回答   | 4   | 0.4%    |
|   | 合計    | 965 | 100. 0% |