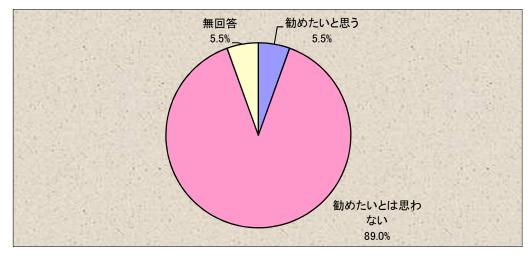

(2)現在の鳥取環境大学への進学をお子様に勧めたいと思いますか。

|   | 選択肢        | 件数  | 比率      |
|---|------------|-----|---------|
| 1 | 勧めたいと思う    | 53  | 5.5%    |
| 2 | 勧めたいとは思わない | 859 | 89.0%   |
|   | 無回答        | 53  | 5.5%    |
|   | 合計         | 965 | 100. 0% |