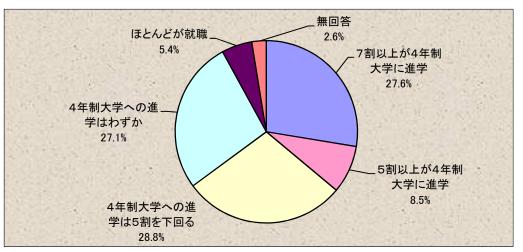

(3) 貴校の生徒の高校卒業後の進路は、主にどのような傾向ですか。

|   | 選択肢              | 件数     | 比率      |
|---|------------------|--------|---------|
| 1 | 7割以上が4年制大学に進学    | 312    | 27.6%   |
| 2 | 5割以上が4年制大学に進学    | 96     | 8.5%    |
| 3 | 4年制大学への進学は5割を下回る | 326    | 28.8%   |
| 4 | 4年制大学への進学はわずか    | 307    | 27.1%   |
| 5 | ほとんどが就職          | 61     | 5.4%    |
|   | 無回答              |        | 2.6%    |
|   | 合計               | 1, 131 | 100. 0% |