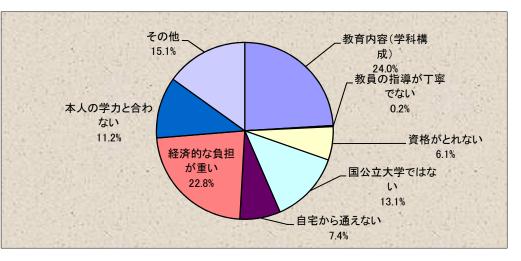

(3) 【「2 勧めたいとは思わない」を選んだ方】どのような理由からですか。2つ以内で選択してください。

|   | 選択肢         |     | 比率      |
|---|-------------|-----|---------|
| 1 | 教育内容(学科構成)  | 236 | 24.0%   |
| 2 | 教員の指導が丁寧でない | 2   | 0. 2%   |
| 3 | 資格がとれない     | 60  | 6.1%    |
| 4 | 国公立大学ではない   | 129 | 13.1%   |
| 5 | 自宅から通えない    | 73  | 7.4%    |
| 6 | 経済的な負担が重い   | 224 | 22.8%   |
| 7 | 本人の学力と合わない  | 110 | 11.2%   |
| 8 | その他         | 148 | 15. 1%  |
|   | 合計          | 982 | 100. 0% |