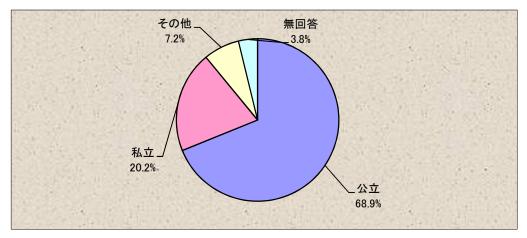

- 問4 鳥取環境大学の設置形態について
- (1) 鳥取環境大学は、今後どのような設置形態が望ましいと思いますか。

|   | 選択肢 | 件数     | 比率             |
|---|-----|--------|----------------|
| 1 | 公立  | 779    | 68. <b>9</b> % |
| 2 | 私立  | 228    | 20. 2%         |
| 3 | その他 | 81     | 7.2%           |
|   | 無回答 | 43     | 3.8%           |
|   | 合計  | 1, 131 | 100. 0%        |