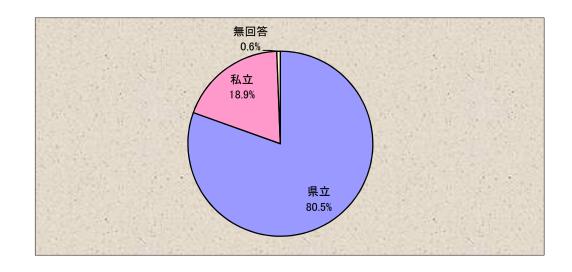

(2) 貴校の高校の設置形態を教えてください。

|   | 選択肢 | 件数     | 比率      |
|---|-----|--------|---------|
| 1 | 県立  | 910    | 80. 5%  |
| 2 | 私立  | 214    | 18.9%   |
|   | 無回答 | 7      | 0.6%    |
|   | 合計  | 1, 131 | 100. 0% |