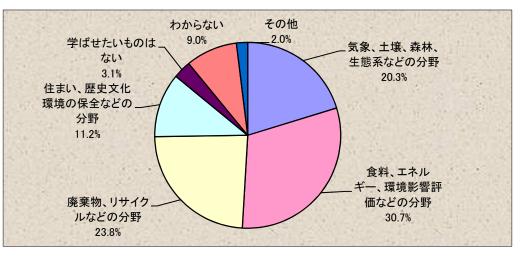

(2) 改編案で検討されている環境学科の教育内容の中で、何を生徒に学ばせたいですか。

|   | 選択肢                  | 件数     | 比率      |
|---|----------------------|--------|---------|
| 1 | 気象、土壌、森林、生態系などの分野    | 383    | 20. 3%  |
| 2 | 食料、エネルギー、環境影響評価などの分野 | 580    | 30. 7%  |
| 3 | 廃棄物、リサイクルなどの分野       | 451    | 23.8%   |
| 4 | 住まい、歴史文化環境の保全などの分野   | 211    | 11. 2%  |
| 5 | 学ばせたいものはない           | 59     | 3.1%    |
| 6 | わからない                | 170    | 9.0%    |
| 7 | その他                  | 37     | 2.0%    |
|   | 合計                   | 1, 891 | 100. 0% |