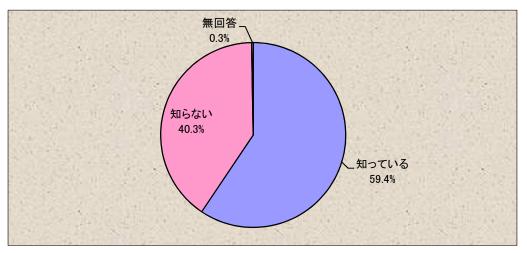

## 問3 鳥取環境大学の学部学科の改編について

(1) 鳥取環境大学では、現在、学部・学科の改編を検討しています。このことを知っていますか。

|   | 選択肢   | 件数     | 比率     |
|---|-------|--------|--------|
| 1 | 知っている | 672    | 59.4%  |
| 2 | 知らない  | 456    | 40.3%  |
|   | 無回答   |        | 0.3%   |
|   | 合計    | 1, 131 | 100.0% |