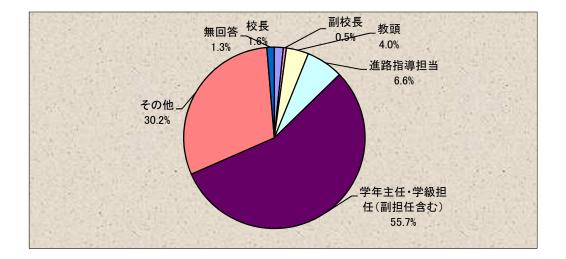

【県内高校教員に対するアンケート】 問1 あなたとお勤めの高校についてお尋ねします。 (1)あなたの職位を教えてください。

|   | 選択肢              |        | 比率      |
|---|------------------|--------|---------|
| 1 | 校長               | 18     | 1.6%    |
| 2 | 副校長              | 6      | 0. 5%   |
| 3 | 教頭               | 45     | 4.0%    |
| 4 | 進路指導担当           | 75     | 6.6%    |
| 5 | 学年主任・学級担任(副担任含む) | 630    | 55. 7%  |
| 6 | その他              | 342    | 30. 2%  |
|   | 無回答              |        | 1.3%    |
|   | 合計               | 1, 131 | 100. 0% |