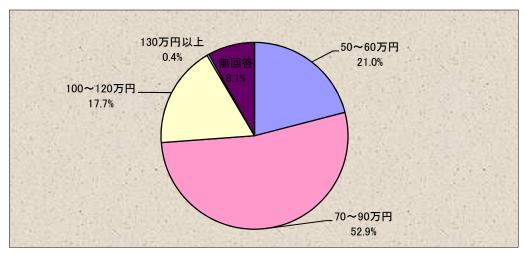

②環境政策経営学科、環境マネジメント学科の学費はどれくらいが適当ですか。

|   | 選択肢       |        | 比率      |
|---|-----------|--------|---------|
| 1 | 50~60万円   | 237    | 21.0%   |
| 2 | 70~90万円   | 598    | 52.9%   |
| 3 | 100~120万円 | 200    | 17.7%   |
| 4 | 130万円以上   | 4      | 0.4%    |
|   | 無回答       |        | 8.1%    |
|   | 合計        | 1, 131 | 100. 0% |