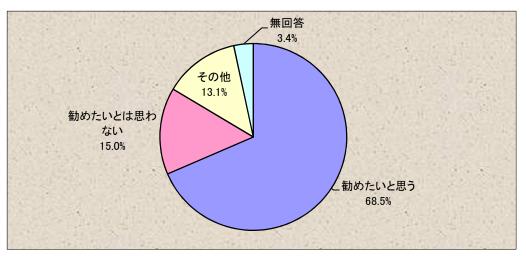

(2) 鳥取環境大学について、仮に公立化された場合、鳥取環境大学への進学を生徒に勧めたいと思いますか。

|    | 選択肢        | 件数     | 比率      |
|----|------------|--------|---------|
| 1  | 勧めたいと思う    | 775    | 68.5%   |
| 2  | 勧めたいとは思わない | 170    | 15.0%   |
| 3  | その他        | 148    | 13.1%   |
|    | 無回答        |        | 3.4%    |
| 合計 |            | 1, 131 | 100. 0% |