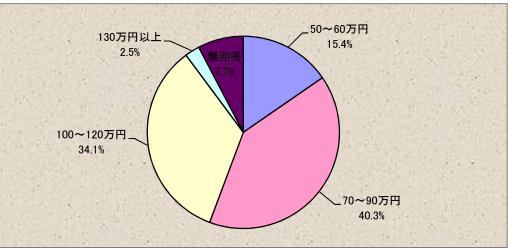

④建築・環境デザイン学科、情報システム学科の学費はどれくらいが適当ですか。

|   | 選択肢       |        | 比率      |
|---|-----------|--------|---------|
| 1 | 50~60万円   | 174    | 15.4%   |
| 2 | 70~90万円   | 456    | 40.3%   |
| 3 | 100~120万円 | 386    | 34.1%   |
| 4 | 130万円以上   | 28     | 2.5%    |
|   | 無回答       |        | 7.7%    |
|   | 合計        | 1, 131 | 100. 0% |