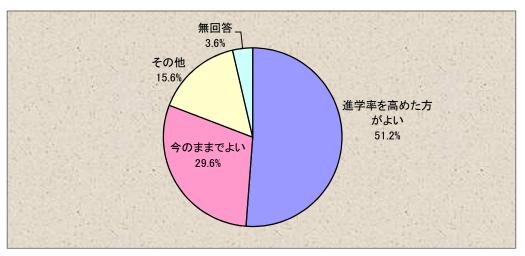

(2) 鳥取県の大学等進学率(43.6%)について、どう思いますか。

|     | 選択肢         | 件数     | 比率      |
|-----|-------------|--------|---------|
| 1   | 進学率を高めた方がよい | 579    | 51.2%   |
| 2   | 今のままでよい     | 335    | 29.6%   |
| 3   | その他         | 176    | 15.6%   |
| 無回答 |             | 41     | 3.6%    |
| 合計  |             | 1, 131 | 100. 0% |