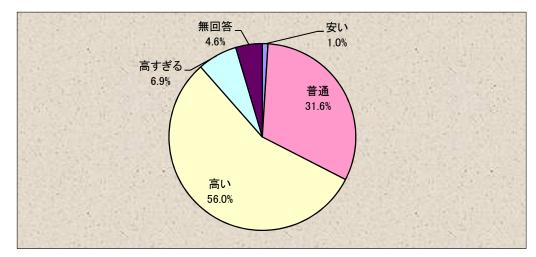

③建築・環境デザイン学科、情報システム学科の学費について、どう思いますか。

|   | 選択肢  | 件数     | 比率      |
|---|------|--------|---------|
| 1 | 安い   | 11     | 1.0%    |
| 2 | 普通   | 357    | 31.6%   |
| 3 | 高い   | 633    | 56.0%   |
| 4 | 高すぎる | 78     | 6.9%    |
|   | 無回答  | 52     | 4.6%    |
|   | 合計   | 1, 131 | 100. 0% |