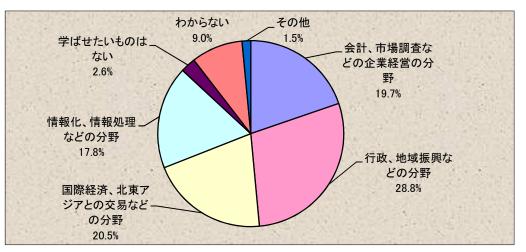

(3) 改編案で検討されている経営学科の教育内容の中で、何を生徒に学ばせたいですか。

|   | 選択肢                 | 件数  | 比率      |
|---|---------------------|-----|---------|
| 1 | 会計、市場調査などの企業経営の分野   | 354 | 19.7%   |
| 2 | 行政、地域振興などの分野        | 516 | 28.8%   |
| 3 | 国際経済、北東アジアとの交易などの分野 | 368 | 20. 5%  |
| 4 | 情報化、情報処理などの分野       | 320 | 17.8%   |
| 5 | 学ばせたいものはない          | 47  | 2.6%    |
| 6 | わからない               | 161 | 9.0%    |
| 7 | その他                 | 27  | 1.5%    |
|   | 合計                  |     | 100. 0% |