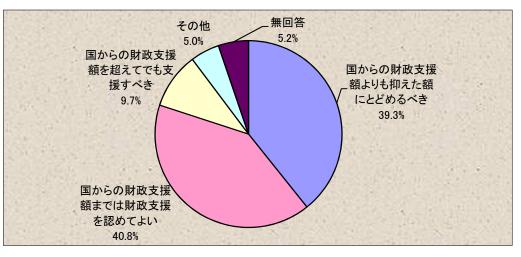

(3) 仮に公立大学にする場合、どの程度の県・鳥取市の財政負担まで許されると思いますか。

| 選択肢 |                         | 件数     | 比率      |
|-----|-------------------------|--------|---------|
| 1   | 国からの財政支援額よりも抑えた額にとどめるべき | 444    | 39.3%   |
| 2   | 国からの財政支援額までは財政支援を認めてよい  | 461    | 40.8%   |
| 3   | 国からの財政支援額を超えてでも支援すべき    | 110    | 9. 7%   |
| 4   | その他                     | 57     | 5.0%    |
|     | 無回答                     |        | 5.2%    |
| 合計  |                         | 1, 131 | 100. 0% |