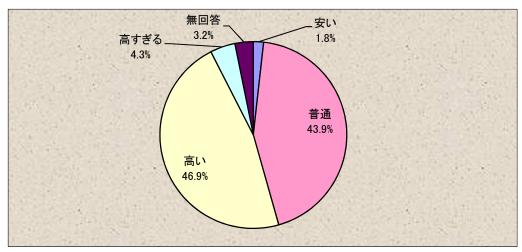

(4) 鳥取環境大学の学費についてお尋ねします。 ①環境政策経営学科、環境マネジメント学科の学費について、どう思いますか。

|   | 選択肢  | 件数     | 比率      |
|---|------|--------|---------|
| 1 | 安い   | 20     | 1.8%    |
| 2 | 普通   | 496    | 43.9%   |
| 3 | 高い   | 530    | 46.9%   |
| 4 | 高すぎる | 49     | 4.3%    |
|   | 無回答  | 36     | 3.2%    |
|   | 合計   | 1, 131 | 100. 0% |