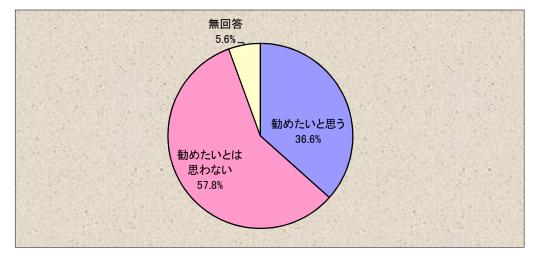

問2 鳥取環境大学について

(1)現在の鳥取環境大学への進学を生徒に勧めたいと思いますか。

|   | 選択肢        | 件数     | 比率      |
|---|------------|--------|---------|
| 1 | 勧めたいと思う    | 414    | 36.6%   |
| 2 | 勧めたいとは思わない | 654    | 57.8%   |
|   |            |        | 5.6%    |
|   | 合計         | 1, 131 | 100. 0% |