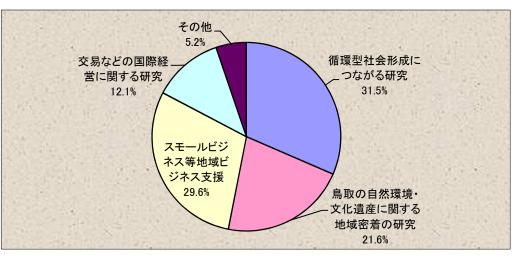

## (2) 鳥取環境大学に取り上げて欲しい研究テーマは何ですか。

| 選択肢 |                         | 件数     | 比率      |
|-----|-------------------------|--------|---------|
| 1   | 循環型社会形成につながる研究          | 435    | 31.5%   |
| 2   | 鳥取の自然環境・文化遺産に関する地域密着の研究 | 298    | 21.6%   |
| 3   | スモールビジネス等地域ビジネス支援       | 409    | 29.6%   |
| 4   | 交易などの国際経営に関する研究         | 167    | 12.1%   |
| 5   | その他                     | 72     | 5.2%    |
| 合計  |                         | 1, 381 | 100. 0% |