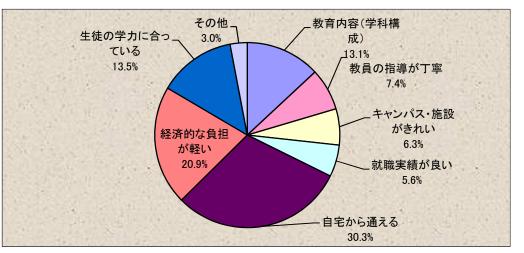

(2) 【「1 勧めたいと思う」を選んだ方】どのような理由からですか。2つ以内で選択してください。

|   | 選択肢          | 件数  | 比率      |
|---|--------------|-----|---------|
| 1 | 教育内容(学科構成)   | 87  | 13.1%   |
| 2 | 教員の指導が丁寧     | 49  | 7.4%    |
| 2 | キャンパス・施設がきれい | 42  | 6.3%    |
| 4 | 就職実績が良い      | 37  | 5.6%    |
| 5 | 自宅から通える      | 202 | 30.3%   |
| 6 | 経済的な負担が軽い    | 139 | 20. 9%  |
| 7 | 生徒の学力に合っている  | 90  | 13. 5%  |
| 8 | その他          | 20  | 3.0%    |
|   | 合計           | 666 | 100. 0% |