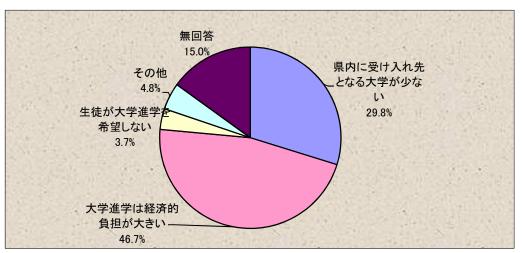

## 問らその他

(1) 鳥取県の大学等進学率は全国平均と比べると低い状況ですが、この原因はどこにあると思いますか。

|    | 選択肢               |        | 比率      |
|----|-------------------|--------|---------|
| 1  | 県内に受け入れ先となる大学が少ない | 337    | 29.8%   |
| 2  | 大学進学は経済的負担が大きい    | 528    | 46. 7%  |
| 3  | 生徒が大学進学を希望しない     | 42     | 3.7%    |
| 4  | その他               | 54     | 4.8%    |
|    | 無回答               | 170    | 15.0%   |
| 合計 |                   | 1, 131 | 100. 0% |