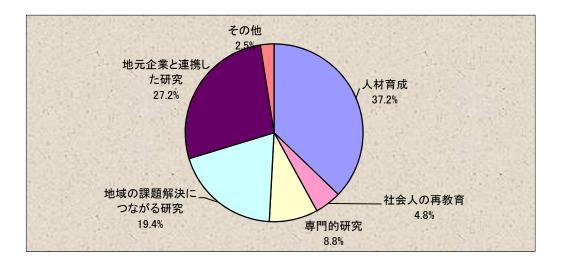

## 問5 鳥取環境大学の地域貢献について

(1) 鳥取環境大学に何を期待しますか。

|   | 選択肢            | 件数     | 比率      |
|---|----------------|--------|---------|
| 1 | 人材育成           | 601    | 37.2%   |
| 2 | 社会人の再教育        | 78     | 4.8%    |
| 3 | 専門的研究          | 143    | 8.8%    |
| 4 | 地域の課題解決につながる研究 | 314    | 19.4%   |
| 5 | 地元企業と連携した研究    | 440    | 27.2%   |
| 6 | その他            | 40     | 2.5%    |
|   | 合計             | 1, 616 | 100. 0% |