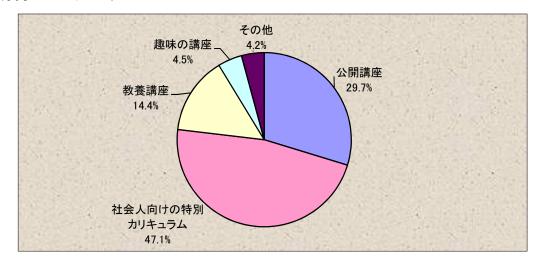

#### (3) 鳥取環境大学が行う社会人教育に、どのようなものを期待しますか。

|   | 選択肢            |     | 比率     |
|---|----------------|-----|--------|
| 1 | 公開講座           | 99  | 29. 7% |
| 2 | 社会人向けの特別カリキュラム | 157 | 47. 1% |
| 3 | 教養講座           | 48  | 14. 4% |
| 4 | 趣味の講座          | 15  | 4. 5%  |
| 5 | その他            | 14  | 4. 2%  |
|   | 슴計             | 333 | 100.0% |

#### (3) 鳥取環境大学が行う社会人教育に、どのようなものを期待しますか。

|   | 選択肢            |     | 比率     |
|---|----------------|-----|--------|
| 1 | 公開講座           | 99  | 29. 7% |
| 2 | 社会人向けの特別カリキュラム | 157 | 47. 1% |
| 3 | 教養講座           | 48  | 14. 4% |
| 4 | 趣味の講座          | 15  | 4. 5%  |
| 5 | その他            | 14  | 4. 2%  |
|   | 合計             |     | 100.0% |