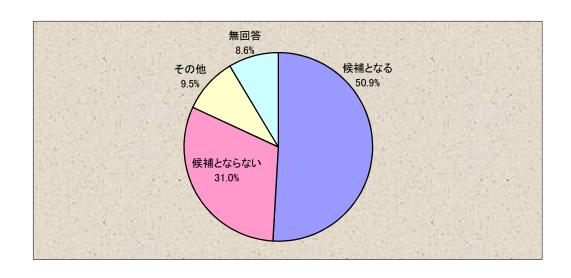

### ②環境学を履修し、環境マインドを持った学生

|     | 選択肢     | 件数  | 比率     |
|-----|---------|-----|--------|
| 1   | 候補となる   | 166 | 50. 9% |
| 2   | 候補とならない | 101 | 31.0%  |
| 3   | その他     | 31  | 9. 5%  |
| 無回答 |         | 28  | 8.6%   |
|     | 合計      | 326 | 100.0% |

### ②環境学を履修し、環境マインドを持った学生

|     | 選択肢     |     | 比率     |
|-----|---------|-----|--------|
| 1   | 候補となる   | 166 | 50. 9% |
| 2   | 候補とならない | 101 | 31.0%  |
| 3   | その他     | 31  | 9.5%   |
| 無回答 |         | 28  | 8.6%   |
| 合計  |         | 326 | 100.0% |