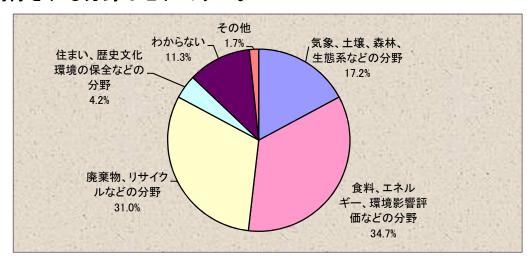

#### (2)改編案で検討されている環境学科の教育内容の中で、期待される分野はどれですか。

|   | 選択肢                  | 件数  | 比率     |
|---|----------------------|-----|--------|
| 1 | 気象、土壌、森林、生態系などの分野    | 93  | 17. 2% |
| 2 | 食料、エネルギー、環境影響評価などの分野 | 188 | 34. 7% |
| 3 | 廃棄物、リサイクルなどの分野       | 168 | 31.0%  |
| 4 | 住まい、歴史文化環境の保全などの分野   | 23  | 4. 2%  |
| 5 | わからない                | 61  | 11. 3% |
| 6 | その他                  | 9   | 1. 7%  |
|   | 合計                   | 542 | 100.0% |