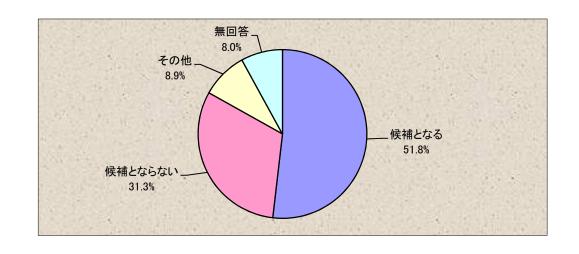

#### (2)次のような学生は、採用の候補となりますか。 ①経営学を履修し、企業経営に関心がある学生

|   | 選択肢     | 件数  | 比率     |
|---|---------|-----|--------|
| 1 | 候補となる   | 169 | 51.8%  |
| 2 | 候補とならない | 102 | 31. 3% |
| 3 | その他     | 29  | 8.9%   |
|   | 無回答     | 26  | 8.0%   |
|   | 合計      | 326 | 100.0% |

#### (2)次のような学生は、採用の候補となりますか。 ①経営学を履修し、企業経営に関心がある学生

|    | 選択肢     | 件数  | 比率     |
|----|---------|-----|--------|
| 1  | 候補となる   | 169 | 51.8%  |
| 2  | 候補とならない | 102 | 31. 3% |
| 3  | その他     | 29  | 8.9%   |
|    | 無回答     |     | 8.0%   |
| 合計 |         | 326 | 100.0% |