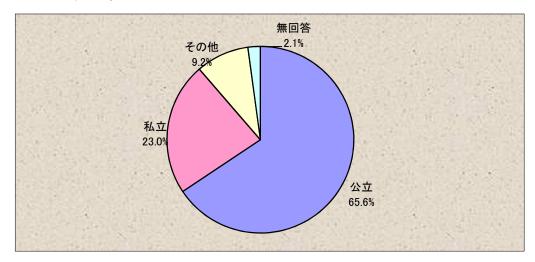

#### (1) 鳥取環境大学は、今後どのような設置形態が望ましいと思いますか。

|   | 選択肢 | 件数  | 比率     |
|---|-----|-----|--------|
| 1 | 公立  | 214 | 65. 6% |
| 2 | 私立  | 75  | 23. 0% |
| 3 | その他 | 30  | 9. 2%  |
|   | 無回答 |     | 2. 1%  |
|   | 合計  | 326 | 100.0% |

#### (1) 鳥取環境大学は、今後どのような設置形態が望ましいと思いますか。

|     | 選択肢 |     | 比率     |
|-----|-----|-----|--------|
| 1   | 公立  | 214 | 65. 6% |
| 2   | 私立  | 75  | 23. 0% |
| 3   | その他 | 30  | 9. 2%  |
| 無回答 |     | 7   | 2. 1%  |
|     | 合計  |     | 100.0% |