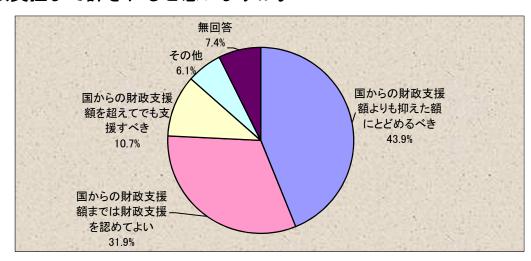

## (2) 仮に公立大学にする場合、どの程度の県・鳥取市の財政負担まで許されると思いますか。

|     | 選択肢                     |     | 比率     |
|-----|-------------------------|-----|--------|
| 1   | 国からの財政支援額よりも抑えた額にとどめるべき | 143 | 43. 9% |
| 2   | 国からの財政支援額までは財政支援を認めてよい  | 104 | 31. 9% |
| 3   | 国からの財政支援額を超えてでも支援すべき    | 35  | 10. 7% |
| 4   | その他                     | 20  | 6. 1%  |
| 無回答 |                         | 24  | 7. 4%  |
|     | 슴計                      | 326 | 100.0% |

## (2) 仮に公立大学にする場合、どの程度の県・鳥取市の財政負担まで許されると思いますか。

|     | 選択肢                     |     | 比率     |
|-----|-------------------------|-----|--------|
| 1   | 国からの財政支援額よりも抑えた額にとどめるべき | 143 | 43. 9% |
| 2   | 国からの財政支援額までは財政支援を認めてよい  | 104 | 31. 9% |
| 3   | 国からの財政支援額を超えてでも支援すべき    | 35  | 10. 7% |
| 4   | その他                     | 20  | 6. 1%  |
| 無回答 |                         | 24  | 7. 4%  |
| 合計  |                         | 326 | 100.0% |