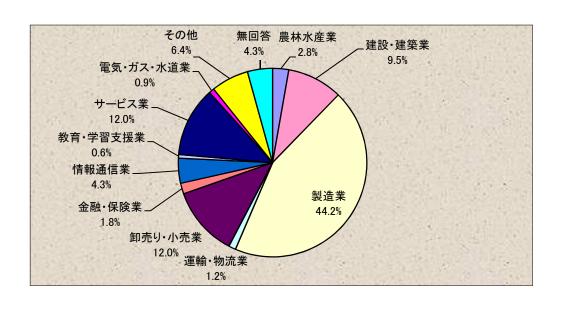

## (1) 御社の業種は、主に次のどれに属しますか。

|    | 選択肢       | 件数  | 比率     |
|----|-----------|-----|--------|
| 1  | 農林水産業     | 9   | 2. 8%  |
| 2  | 建設・建築業    | 31  | 9. 5%  |
| 3  | 製造業       | 144 | 44. 2% |
| 4  | 運輸・物流業    | 4   | 1. 2%  |
| 5  | 卸売り・小売業   | 39  | 12.0%  |
| 6  | 金融・保険業    | 6   | 1.8%   |
| 7  | 情報通信業     | 14  | 4. 3%  |
| 8  | 教育・学習支援業  | 2   | 0. 6%  |
| 9  | サービス業     | 39  | 12.0%  |
| 10 | 電気・ガス・水道業 | 3   | 0. 9%  |
| 11 | その他       | 21  | 6. 4%  |
|    | 無回答       | 14  | 4. 3%  |
|    | 合計        | 326 | 100.0% |