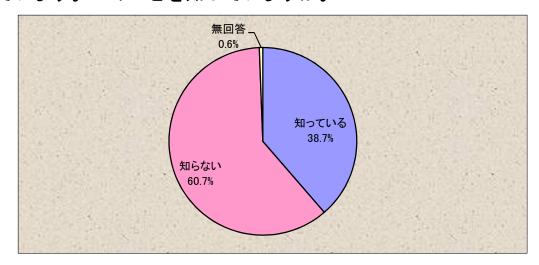

# (1) 鳥取環境大学では、現在、学部・学科の改編を検討しています。このことを知っていますか。

|   | 選択肢   | 件数  | 比率     |
|---|-------|-----|--------|
| 1 | 知っている | 126 | 38. 7% |
| 2 | 知らない  | 198 | 60. 7% |
|   | 無回答   | 2   | 0.6%   |
|   | 合計    | 326 | 100.0% |