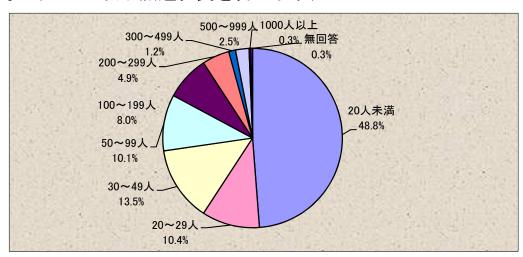

#### (3) 御社の鳥取県内事業所の従業員数は、何名くらいですか。(パート及び派遣社員を含みます)

|   | 選択肢      | 件数  | 比率     |
|---|----------|-----|--------|
| 1 | 20人未満    | 159 | 48. 8% |
| 2 | 20~29人   | 34  | 10. 4% |
| 3 | 30~49人   | 44  | 13. 5% |
| 4 | 50~99人   | 33  | 10. 1% |
| 5 | 100~199人 | 26  | 8.0%   |
| 6 | 200~299人 | 16  | 4. 9%  |
| 7 | 300~499人 | 4   | 1. 2%  |
| 8 | 500~999人 | 8   | 2. 5%  |
| 9 | 1000人以上  | 1   | 0.3%   |
|   | 無回答      | 1   | 0. 3%  |
|   | 合計       | 326 | 100.0% |