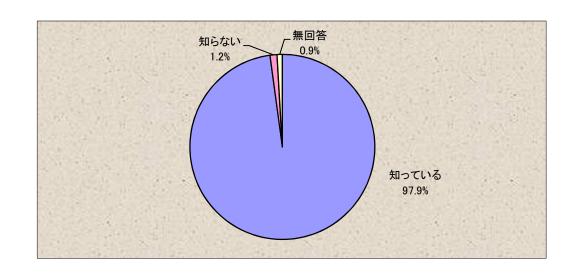

#### (1) 鳥取環境大学を知っていますか。

|   | 選択肢   | 件数  | 比率     |
|---|-------|-----|--------|
| 1 | 知っている | 319 | 97. 9% |
| 2 | 知らない  | 4   | 1. 2%  |
|   | 無回答   |     | 0.9%   |
|   | 合計    | 326 | 100.0% |

#### (1) 鳥取環境大学を知っていますか。

|   | 選択肢   | 件数  | 比率     |
|---|-------|-----|--------|
| 1 | 知っている | 319 | 97. 9% |
| 2 | 知らない  | 4   | 1. 2%  |
|   | 無回答   | 3   | 0.9%   |
|   | 合計    | 326 | 100.0% |