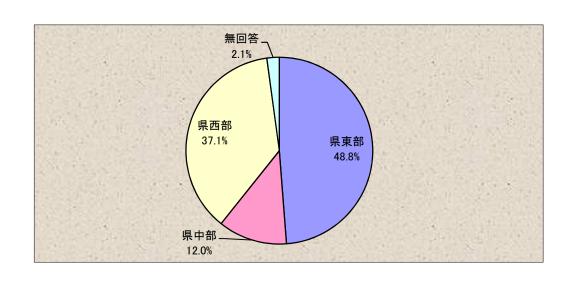

#### (2) 御社の所在地は、どちらですか。

|   | 選択肢 | 件数  | 比率     |
|---|-----|-----|--------|
| 1 | 県東部 | 159 | 48. 8% |
| 2 | 県中部 | 39  | 12.0%  |
| 3 | 県西部 | 121 | 37. 1% |
|   | 無回答 |     | 2. 1%  |
|   | 合計  | 326 | 100.0% |