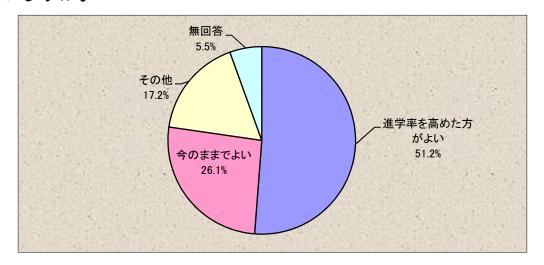

# (2) 鳥取県の大学等進学率 (43.6%) について、どう思いますか。

|     | 選択肢         | 件数  | 比率     |
|-----|-------------|-----|--------|
| 1   | 進学率を高めた方がよい | 167 | 51. 2% |
| 2   | 今のままでよい     | 85  | 26. 1% |
| 3   | その他         | 56  | 17. 2% |
| 無回答 |             | 18  | 5. 5%  |
|     | 合計          | 326 | 100.0% |

# (2) 鳥取県の大学等進学率 (43.6%) について、どう思いますか。

|     | 選択肢         |     | 比率     |
|-----|-------------|-----|--------|
| 1   | 進学率を高めた方がよい | 167 | 51. 2% |
| 2   | 今のままでよい     | 85  | 26. 1% |
| 3   | その他         | 56  | 17. 2% |
| 無回答 |             | 18  | 5. 5%  |
| 合計  |             | 326 | 100.0% |