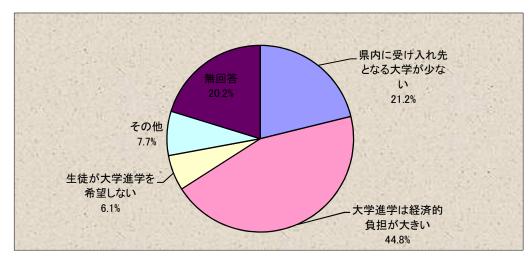

#### (1)鳥取県の大学等進学率は全国平均と比べると低い状況ですが、この原因はどこにあると思いますか。

|     | 選択肢               | 件数  | 比率     |
|-----|-------------------|-----|--------|
| 1   | 県内に受け入れ先となる大学が少ない | 69  | 21. 2% |
| 2   | 大学進学は経済的負担が大きい    | 146 | 44. 8% |
| 3   | 生徒が大学進学を希望しない     | 20  | 6. 1%  |
| 4   | その他               | 25  | 7. 7%  |
| 無回答 |                   | 66  | 20. 2% |
|     | 合計                | 326 | 100.0% |

#### (1)鳥取県の大学等進学率は全国平均と比べると低い状況ですが、この原因はどこにあると思いますか。

| 選択肢 |                   | 件数  | 比率     |
|-----|-------------------|-----|--------|
| 1   | 県内に受け入れ先となる大学が少ない | 69  | 21. 2% |
| 2   | 大学進学は経済的負担が大きい    | 146 | 44. 8% |
| 3   | 生徒が大学進学を希望しない     | 20  | 6. 1%  |
| 4   | その他               | 25  | 7. 7%  |
| 無回答 |                   | 66  | 20. 2% |
| 合計  |                   | 326 | 100.0% |