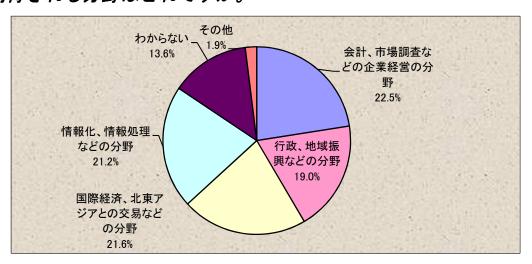

## (3) 改編案で検討されている経営学科の教育内容の中で、期待される分野はどれですか。

|   | 選択肢                 | 件数  | 比率     |
|---|---------------------|-----|--------|
| 1 | 会計、市場調査などの企業経営の分野   | 104 | 22. 5% |
| 2 | 行政、地域振興などの分野        | 88  | 19.0%  |
| 3 | 国際経済、北東アジアとの交易などの分野 | 100 | 21.6%  |
| 4 | 情報化、情報処理などの分野       | 98  | 21. 2% |
| 5 | わからない               | 63  | 13. 6% |
| 6 | その他                 | 9   | 1. 9%  |
|   | 合計                  | 462 | 100.0% |