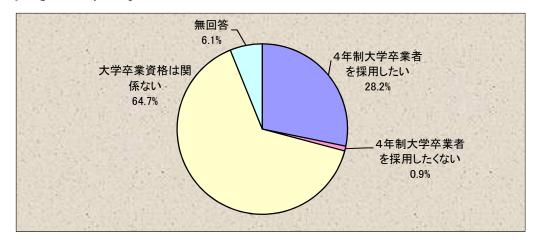

#### (1) 従業員を採用するにあたって大学卒業資格をどのようにお考えですか。

|     | 選択肢              | 件数  | 比率     |
|-----|------------------|-----|--------|
| 1   | 4年制大学卒業者を採用したい   | 92  | 28. 2% |
| 2   | 4年制大学卒業者を採用したくない | 3   | 0. 9%  |
| 3   | 大学卒業資格は関係ない      | 211 | 64. 7% |
| 無回答 |                  | 20  | 6. 1%  |
|     | 合計               | 326 | 100.0% |

#### (1) 従業員を採用するにあたって大学卒業資格をどのようにお考えですか。

|     | 選択肢              | 件数  | 比率     |
|-----|------------------|-----|--------|
| 1   | 4年制大学卒業者を採用したい   | 92  | 28. 2% |
| 2   | 4年制大学卒業者を採用したくない | 3   | 0. 9%  |
| 3   | 大学卒業資格は関係ない      | 211 | 64. 7% |
| 無回答 |                  | 20  | 6. 1%  |
|     | 合計               |     | 100.0% |